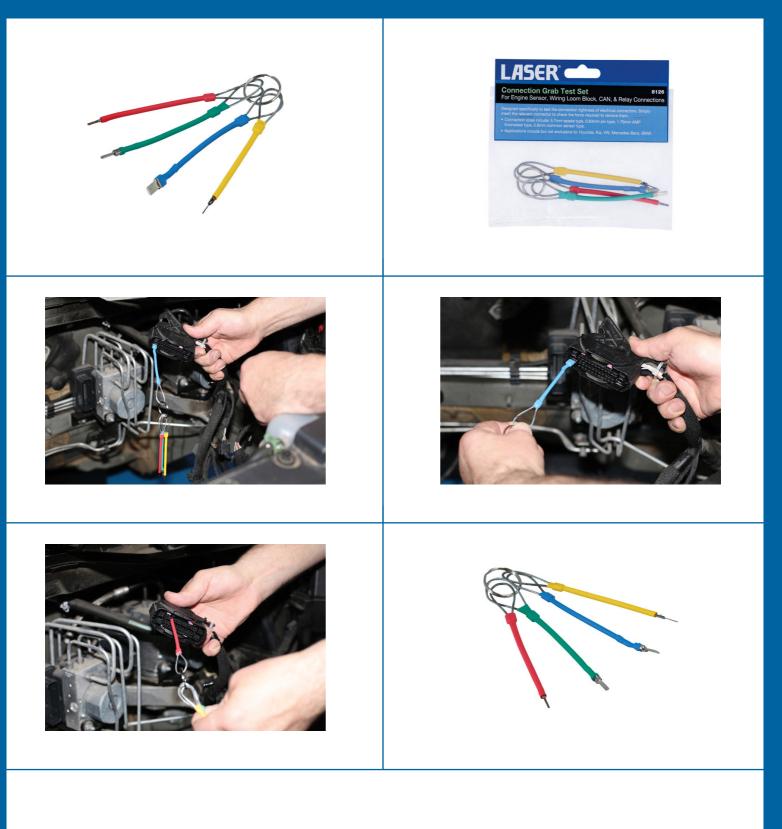

## **Connection Grab Test Set**

Designed specifically to test the connection tightness of electrical connectors. Simply insert the relevant connector to check the force required to remove them.

## Additional Information

Connection grab (grip) testers. Connection sizes include: 5.7mm spade type, 0.83mm pin type, 1.76mm AMP Econoseal type, 2.8mm • common sensor type.

LASER Kamasa Gunson Connect

- Applications include but not exclusive to: Hyundai, Kia, VW, Mercedes-Benz, BMW. ٠
- Used for testing connection tightness of engine sensor connections, wiring loom block connections, CAN and relay connections.
- Flexible design for better access. •
- · Supplied with key ring pull.